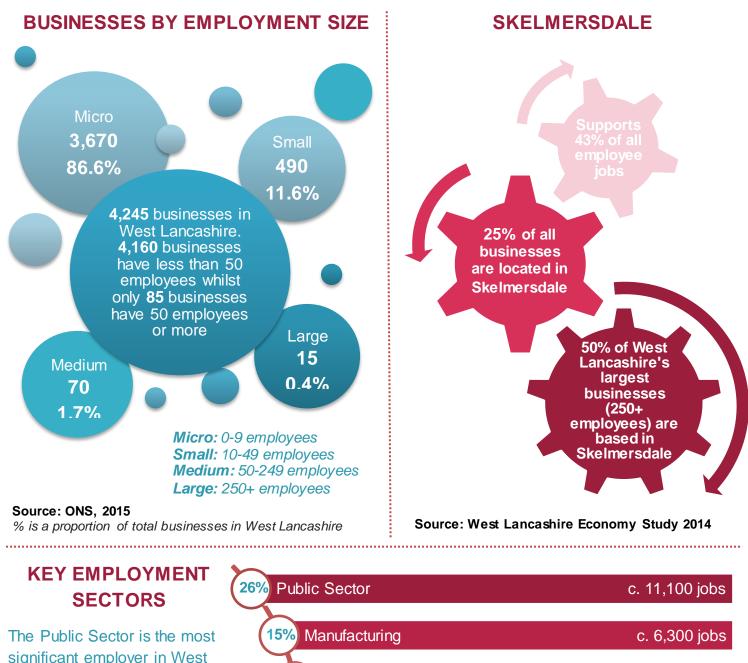

# West Lancashire Employment Fact Sheet April 2016

significant employer in West Lancashire, accounting for **26%** (11,100 jobs) of all employee jobs. Whilst the Manufacturing and Wholesale & Retail sectors are also significant employers; accounting for **15%** and **14%** of all employee jobs respectively.

Source: West Lancashire Economy Study 2014

| $\sim$                                  |                |
|-----------------------------------------|----------------|
| 26% Public Sector                       | c. 11,100 jobs |
|                                         |                |
| 15% Manufacturing                       | c. 6,300 jobs  |
|                                         |                |
| 14%) Wholesale & Retail                 | c. 6,300 jobs  |
|                                         |                |
| 8% Accommodation & Food Services        | c. 3,600 jobs  |
|                                         |                |
| 7% Transport & Storage                  | c. 3,100 jobs  |
| 6% Professional. Scientific & Technical | - 0.700 isha   |
| 6% Professional, Scientific & Technical | c. 2,700 jobs  |
| 6% Business Administration & Support    | a 2,700 joha   |
| 6% Business, Administration & Support   | c. 2,700 jobs  |