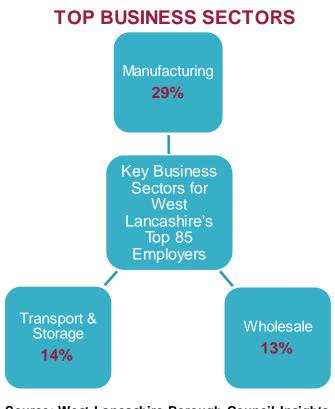

# West Lancashire Employment Fact Sheet April 2016

significant employer in West Lancashire, accounting for **26%** (11,100 jobs) of all employee jobs. Whilst the Manufacturing and Wholesale & Retail sectors are also significant employers; accounting for **15%** and **14%** of all employee jobs respectively.